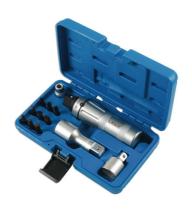

## Impact Driver Set 3/4"D 13pc

A heavy duty 3/4"D impact driver set with a comprehensive range of accessories including; nine impact bits, bit holder, adaptor and extension bar. The driver delivers a large amount of torque with one hammer blow to release seized or rusted components and it adjusts easily for clockwise and anti-clockwise use. The robust outer sleeve of the driver has finger ridges and a knurled shaft for excellent grip and comes in a durable satin-chrome finish. The kit comes in a blow mold case for convenient storage, ideal for workshop and automotive use.

## **Additional Information**

- 3/4"D impact driver with knurled grip.
- 9 x impact bits (36mm long): Phillips Ph1, Ph2, Ph3; Flat 6, 8, 10mm; Hex 5, 6, 8mm.
- 1 x Bit Holder 1/2"D x 5/16".
- 1 x Adaptor 3/4" (F) x 1/2" (M).
- 1 x Extension Bar 3/4"D x 100mm.