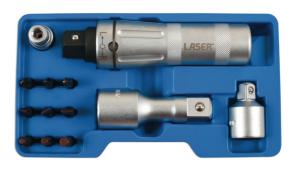

## Impact Driver Set 3/4"D 13pc

A heavy duty 3/4"D impact driver set with a comprehensive range of accessories including; nine impact bits, bit holder, adaptor and extension bar. The driver delivers a large amount of torque with one hammer blow to release seized or rusted components and it adjusts easily for clockwise and anti-clockwise use. The robust outer sleeve of the driver has finger ridges and a knurled shaft for excellent grip and comes in a durable satin-chrome finish. The kit comes in a blow mold case for convenient storage, ideal for workshop and automotive use.

## **Additional Information**

- 3/4"D impact driver with knurled grip.
- 9 x impact bits (36mm long): Phillips Ph1, Ph2, Ph3; Flat 6, 8, 10mm; Hex 5, 6, 8mm.
- 1 x Bit Holder 1/2"D x 5/16".
- 1 x Adaptor 3/4" (F) x 1/2" (M).
- 1 x Extension Bar 3/4"D x 100mm.