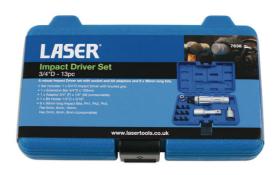

## Impact Driver Set 3/4"D 13pc

A heavy duty 3/4"D impact driver set with a comprehensive range of accessories including; nine impact bits, bit holder, adaptor and extension bar. The driver delivers a large amount of torque with one hammer blow to release seized or rusted components and it adjusts easily for clockwise and anti-clockwise use. The robust outer sleeve of the driver has finger ridges and a knurled shaft for excellent grip and comes in a durable satin-chrome finish. The kit comes in a blow mold case for convenient storage, ideal for workshop and automotive use.

## **Additional Information**

- 3/4"D impact driver with knurled grip.
- 9 x impact bits (36mm long): Phillips Ph1, Ph2, Ph3; Flat 6, 8, 10mm; Hex 5, 6, 8mm.
- 1 x Bit Holder 1/2"D x 5/16".
- 1 x Adaptor 3/4" (F) x 1/2" (M).
- 1 x Extension Bar 3/4"D x 100mm.